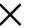

- You will be brought to Plaid to authenticate into your bank
  Exit out of Plaid by selecting the "X" in the top right corner.

## Are you sure you want to exit?

Your progress will be lost and your credentials will be removed for your security

| You will be prompted to connect your bank account manually. |  |  |
|-------------------------------------------------------------|--|--|
|                                                             |  |  |
|                                                             |  |  |
|                                                             |  |  |
|                                                             |  |  |
|                                                             |  |  |
|                                                             |  |  |
|                                                             |  |  |
|                                                             |  |  |
|                                                             |  |  |
|                                                             |  |  |
|                                                             |  |  |
|                                                             |  |  |
|                                                             |  |  |
|                                                             |  |  |
|                                                             |  |  |
|                                                             |  |  |
|                                                             |  |  |
|                                                             |  |  |
|                                                             |  |  |
|                                                             |  |  |
|                                                             |  |  |
|                                                             |  |  |