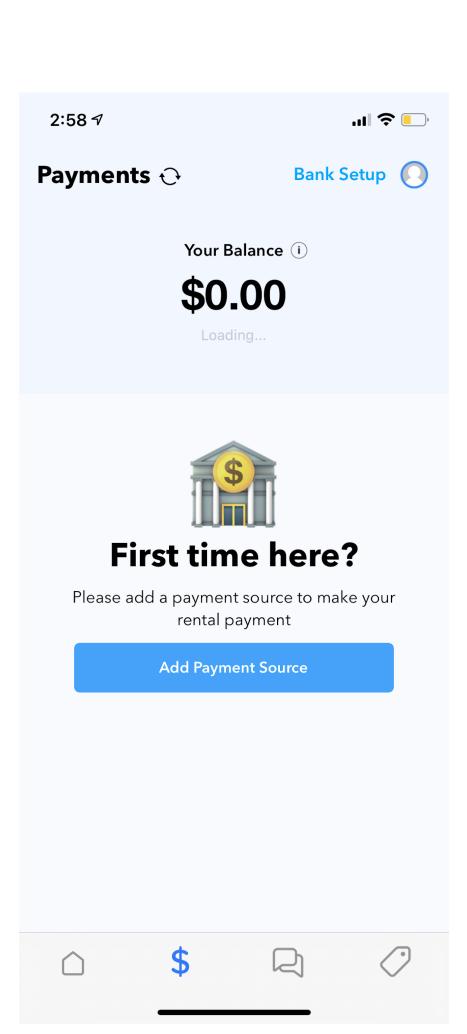

Bank Authentication Using Account and Routing Numbers with Micro Deposits - (For banking institutions not compatible with Plaid.

• To connect your bank account from within the app - tap on either "Bank Setup" or "Add Payment Source"

### **Payments ⊕**

**Bank Setup** 

Your Balance (i)

\$0.00

Loading...